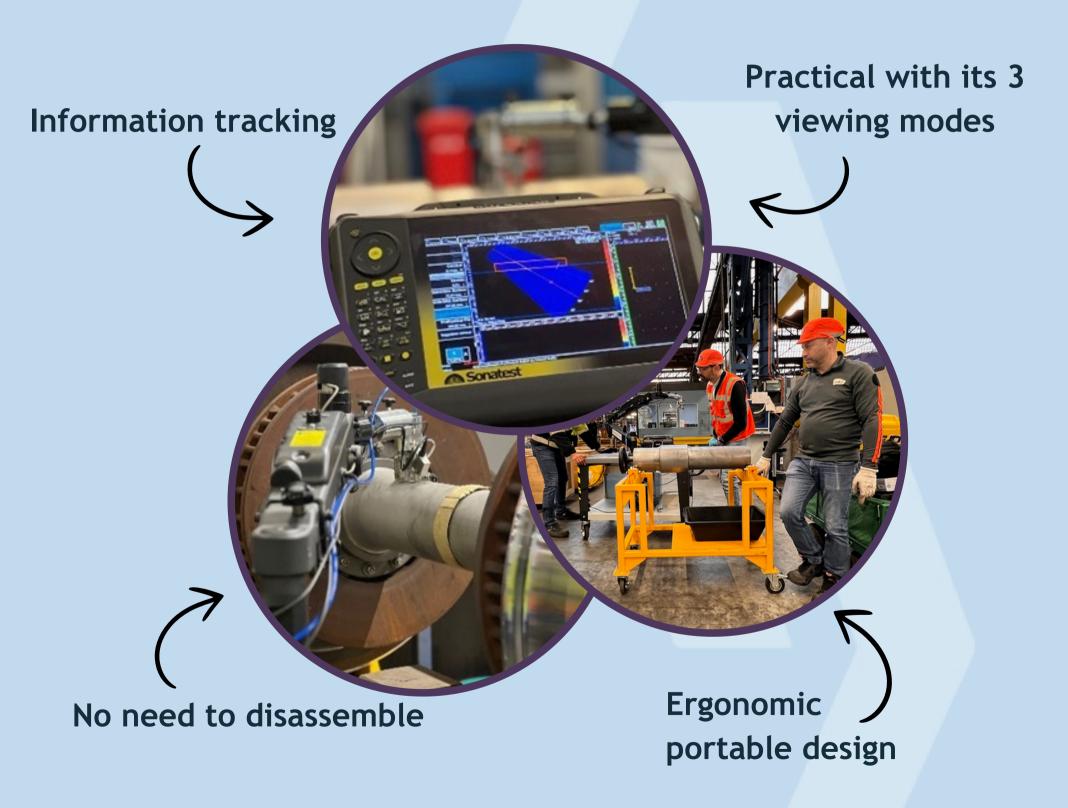

Our innovative solution, SUMAX, simplifies inspections with its versatile phased-array ultrasonic technology, combining precision and speed. It allows components to be inspected without lengthy and complex disassembly.

#### **EFFICIENCY AND SPEED**

From a 2-day training to full operation, SUMAX modernizes applications, offering time savings and optimized inspections.

It allows components to be inspected without lengthy and complex disassembly.

#### **TRACEABILITY & ERGONOMICS**

SUMAX enhances traceability with clear and readable visualizations.

Its optimized interface and portability make the operator's work easier and safer.

#### **RELIABILITY & SAFETY**

Defect detection is more precise, enhancing inspection reliability and railway safety, while simplifying the process for the operator.