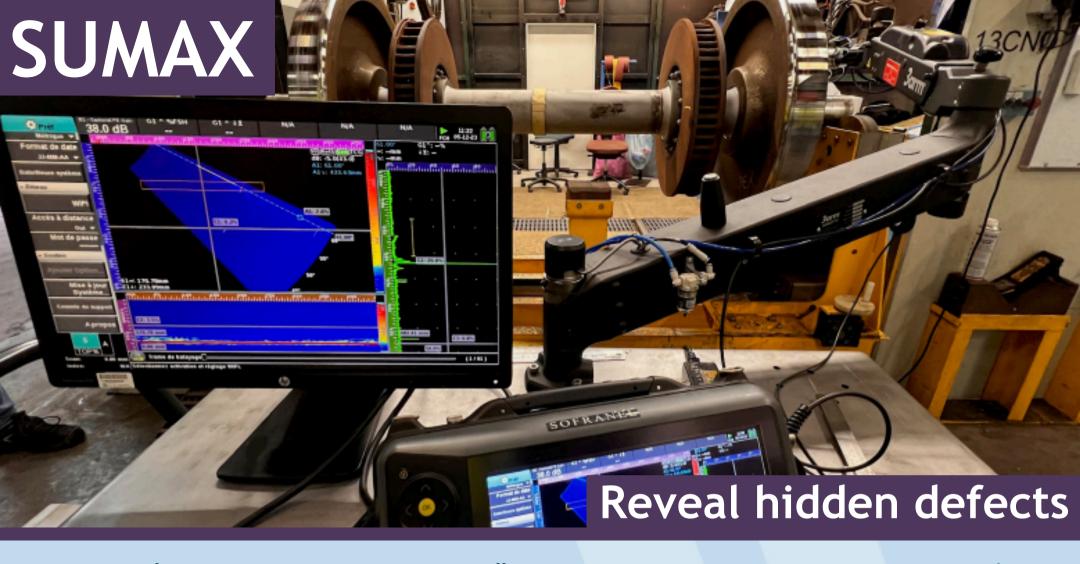

Our innovative solution, SUMAX, simplifies inspections with its versatile phased-array ultrasonic technology, combining precision and speed. It allows components to be inspected without lengthy and complex disassembly.

Compared to traditional and time-consuming inspections, **SUMAX** revolutionizes processing times by cutting them by a factor of 4

**n**eurailtest

#### **EFFICIENCY AND SPEED**

From a 2-day training to full operation, SUMAX modernizes applications, offering time savings and optimized inspections.

It allows components to be inspected without lengthy and complex disassembly.