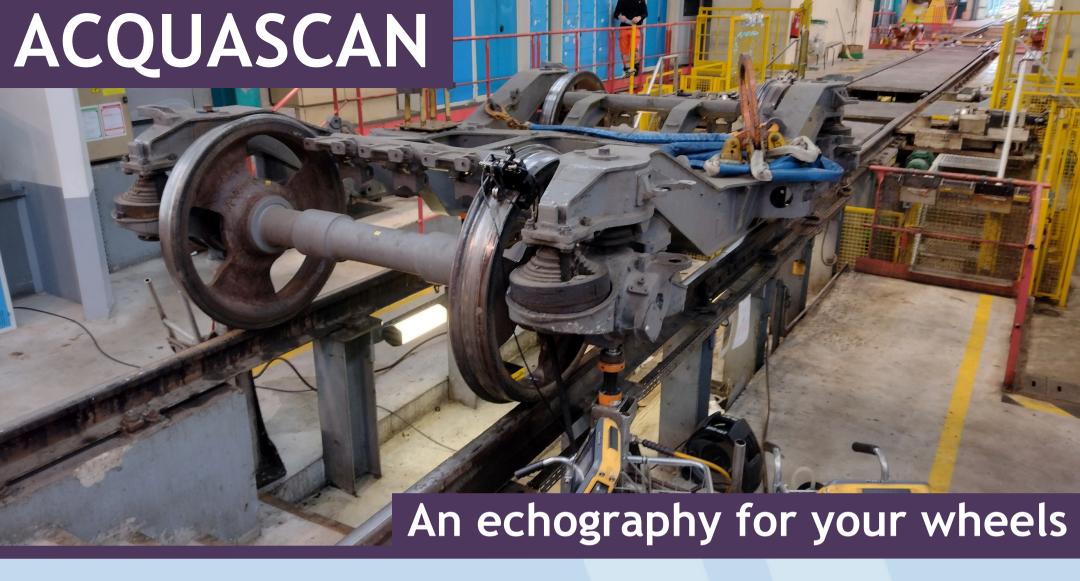

REDUCE your maintenance costs by 70%

**BOOST** your productivity

**CUT** operation times by a factor of 4

ENSURE full traceability of all inspections

Aquascan is revolutionizing wheel inspections with phased-array ultrasound technology.

Its goal: to image the inside of wheels and detect fatigue cracks before they become critical.

### ACQUASCAN