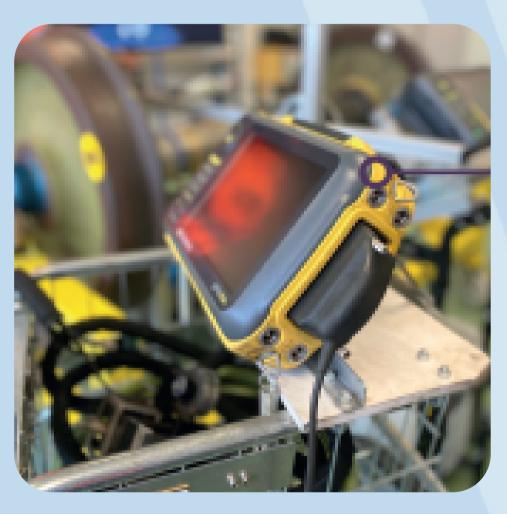

### WHY ACQUASCAN?

An inspection in just a few seconds

Screen displaying a crosssectional view of the wheel

Ergonomic and easy to handle

Increased defect detection probability thanks to wide rolling surface coverage

Scanner connected to an ultrasonic device